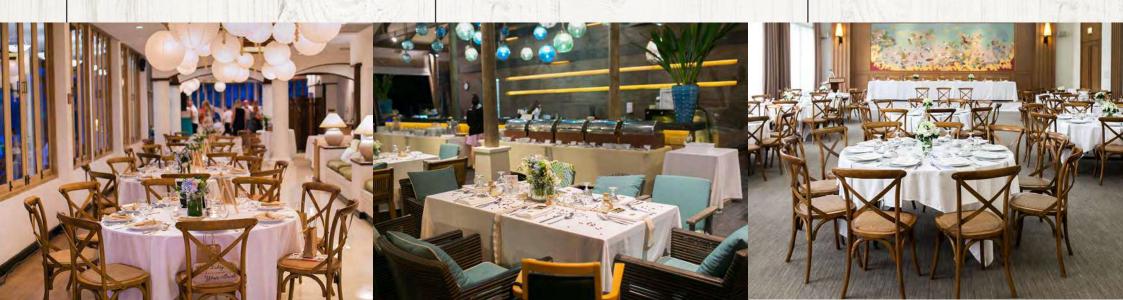

#### TAMARIND ROOM

| Buffet      | 150 - 160 guests |
|-------------|------------------|
| Cocktail    | 200 guests       |
| After Party | 200 guests       |
| Wedding     | 200 guests       |
| Dinner      | 150 - 160 guests |
|             |                  |